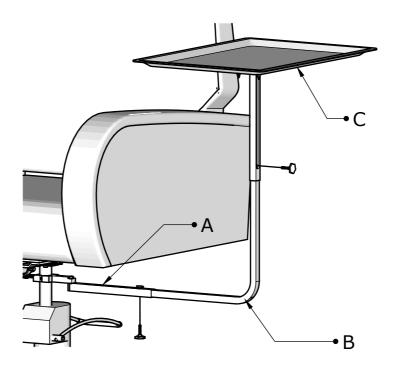

Connect Arm A to the bracket using the bolt provided, making sure it's tighlty snug. Then connect Arm B to arm A and tighten the knob. Finally, attach the tray to Arm B by tightening the butterfly screw.

3

Attach the optional Extension Arm between Arm B and the tray to increase the height of the Bosscaddi by upto 8 Inches.

4

Enjoy your new chair tray

If you have any questions or problems during assembly please call our customer service at 1.888.332.0123