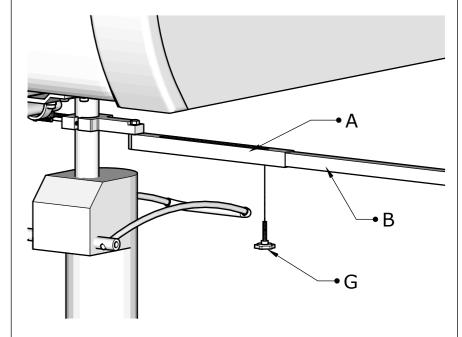

Connect Arm A to the bracket using the bolt provided, making sure it's tighlty snug. Then connect Arm B to arm A and tighten the knob. Finally, attach the tray to Arm B by tightening the butterfly screw.