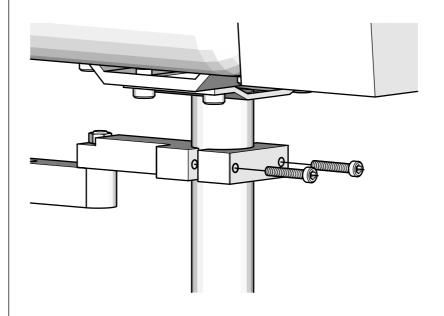

## **Assembly instructions:**

Simply attach the bracket to the piston of the chair located at the bottom of the seat. Make sure the bracket is attached to the highest point of the piston and pointing backwards.