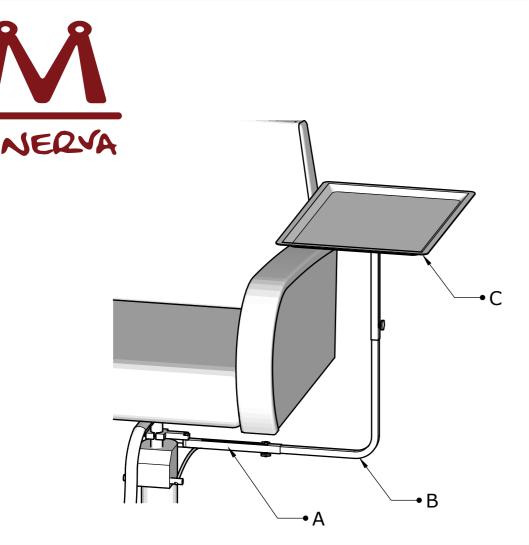

BossCaddi Tray Model # Z-BOSSCADDI

| PARTS LIST |      |                     |
|------------|------|---------------------|
| Part       | Qty. | Description         |
| Α          | 1    | Arm A               |
| В          | 1    | Arm B               |
| С          | 1    | Tray top            |
| D          | 1    | Bracket             |
| Е          | 2    | Bolt + lock washer  |
| F          | 1    | Bolt + washer + nut |
| G          | 2    | Knob                |

Connect Arm A to the bracket using the bolt provided, making sure it's tighlty snug. Then connect Arm B to arm A and tighten the knob. Finally, attach the tray to Arm B by tightening the butterfly screw.